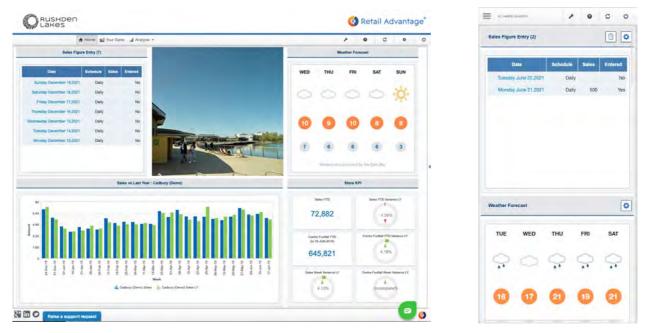

## Your Sales

The Your Sales module provides access to submit turnover data, view info on recent data logged and access performance Ranking statistics (where available).

| ≡ | ÷.  | HOME       |
|---|-----|------------|
|   | hh  | YOUR SALES |
|   | ail | ANALYSIS   |

## Submitting sales Data

Submission of sales figures can be accomplished from the main Your Sales page. To the right of the Action window you will see two areas. Sales Statistics at the top and Sales Figure entry below.

The Sales Statistics box provides information on the number of sales forms that are currently open to supply data to. There is also information on any form that are currently overdue and notes on recently submitted data.