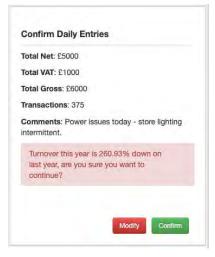

If you are part-way through a week, you can submit some daily entries and save these down by clicking the blue submit button.

Retail Advantage will perform some calculations to check if any data appears incorrect. If something appears wrong, error messages will appear in red. For example, this will happen when sales data does not add up or if figures seem to be unusually low or high.

If any values are flagged-up by the system, please double-check your numbers. Gross figures for example must be a total of Net + VAT.

If Retail Advantage suggests your data is particularly high or low but you are sure the numbers are correct, you can still confirm these amounts and proceed.

In this instance we would recommend submitting a note in the comments box.

If the store was closed, you can simply click on the "Store Closed" button to complete the form and mark the store as unable to trade for the day.