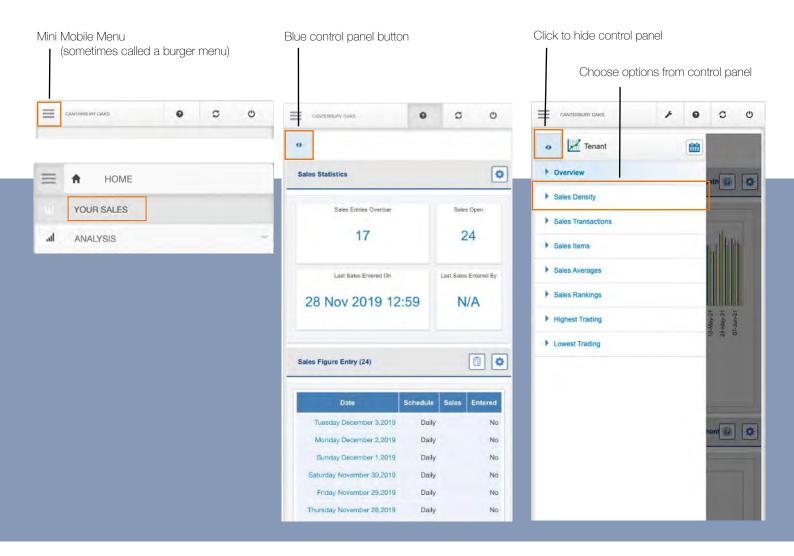

## Mobile Views

If you are using Retail Advantage on a mobile device, content will be presented differently. however, most operations will be performed in a very similar way.

Click on the mini Mobile Menu at the top left to navigate to different modules. When you are in different modules, the menu control-panels that would normally sit on the left of the action Window are hidden. To access these controls, click on the blue **•** button at the top left, just below the mini menu.

This will reveal the control panel. When you have made your selection from this control panel, you may need to hide the control panel again to view the updated page.

If you are using an iPad, the service will display Retail Advantage with an experience closer to the full standard application.