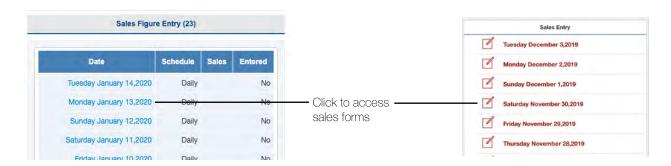

You can also access sales forms from the top of the Home Page on a mobile device or the Sales Sales Figure Entry widget from your home dashboard.

Clicking on a date listed will take you directly to the sales form to supply data.

Any outstanding sales forms that are listed in the Sales Figure Entry Box can be accessed by clicking on the blue button marked with a date for each form. This will bring up the data submission window.