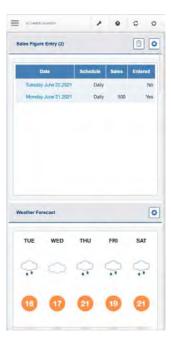

You can also access sales forms from the top of the Home Page on a mobile device or the Sales Sales Figure Entry widget from your home dashboard.

Clicking on a date listed will take you directly to the sales form to supply data.

Any outstanding sales forms that are listed in the Sales Figure Entry Box can be accessed by clicking on the blue button marked with a date for each form. This will bring up the data submission window.