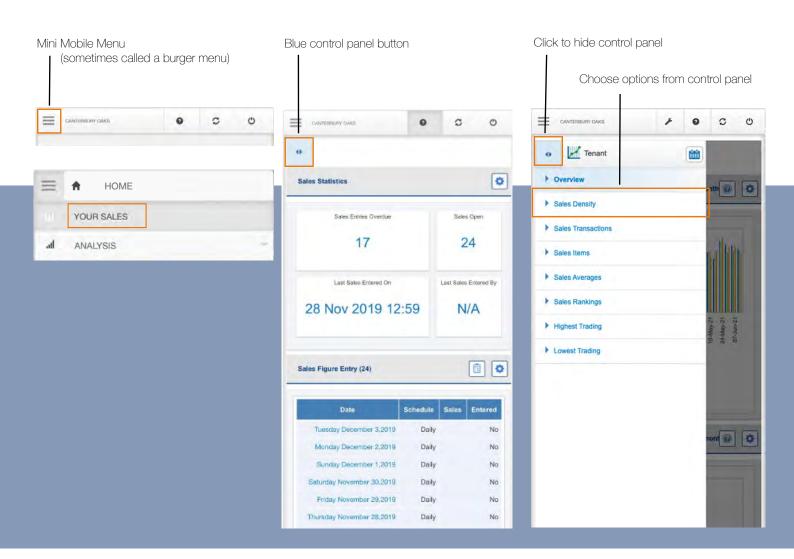

#### Mobile Views

If you are using Retail Advantage on a mobile device, content will be presented differently. however, most operations will be performed in a very similar way.

Click on the mini Mobile Menu at the top left to navigate to different modules. When you are in different modules, the menu control-panels that would normally sit on the left of the action Window are hidden. To access these controls, click on the blue button at the top left, just below the mini menu.

This will reveal the control panel. When you have made your selection from this control panel, you may need to hide the control panel again to view the updated page.

If you are using an iPad, the service will display Retail Advantage with an experience closer to the full standard application.