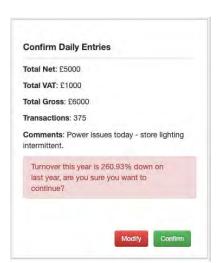

If you are part-way through a week, you can submit some daily entries and save these down by clicking the blue submit button.

Retail Advantage will perform some calculations to check if any data appears incorrect. If something appears wrong, error messages will appear in red. For example, this will happen when sales data does not add up or if figures seem to be unusually low or high.

If any values are flagged-up by the system, please double-check your numbers. Gross figures for example must be a total of Net + VAT.

If Retail Advantage suggests your data is particularly high or low but you are sure the numbers are correct, you can still confirm these amounts and proceed.

In this instance we would recommend submitting a note in the comments box.

If the store was closed, you can simply click on the "Store Closed" button to complete the form and mark the store as unable to trade for the day.