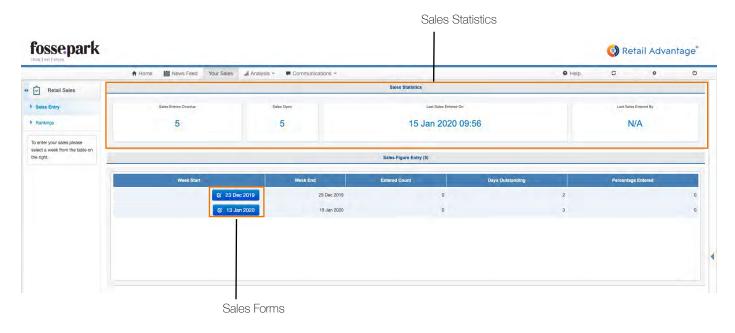

## Submitting sales Data

Submission of sales figures can be accomplished from the main Your Sales page. To the right of the Action window you will see two areas. Sales Statistics at the top and Sales Figure entry below.

The Sales Statistics box provides information on the number of sales forms that are currently open to supply data to. There is also information on any form that are currently overdue and notes on recently submitted data.