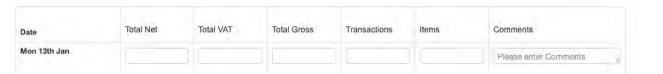

The questions in each form will be specific to each retail destination. Any fields in columns marked with a \* are mandatory. To submit your sales data, type in answers to the questions in the form.

Type values into the boxes provided, checking carefully as you go.