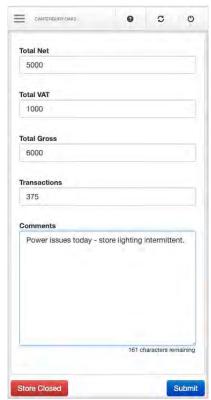

#### Mobile Views

If you are using Retail Advantage on a mobile device, content will be presented differently. however, most operations will be performed in a very similar way.

Click on the mini Mobile Menu at the top left to navigate to different modules. When you are in different modules, the menu control-panels that would normally sit on the left of the action Window are hidden. To access these controls, click on the blue button at the top left, just below the mini menu.

This will reveal the control panel. When you have made your selection from this control panel, you may need to hide the control panel again to view the updated page.

If you are using an iPad, the service will display Retail Advantage with an experience closer to the full standard application.

In this instance we would recommend submitting a note in the comments box.

If the store was closed, you can simply click on the "Store Closed" button to complete the form and mark the store as unable to trade for the day.