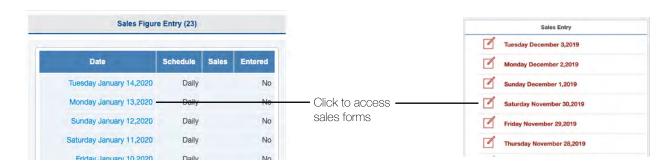

You can also access sales forms from the top of the Home Page on a mobile device or the Sales Sales Figure Entry widget from your home dashboard.

Clicking on a date listed will take you directly to the sales form to supply data.

Any outstanding sales forms that are listed in the Sales Figure Entry Box can be accessed by clicking on the blue button marked with a date for each form. This will bring up the data submission window.