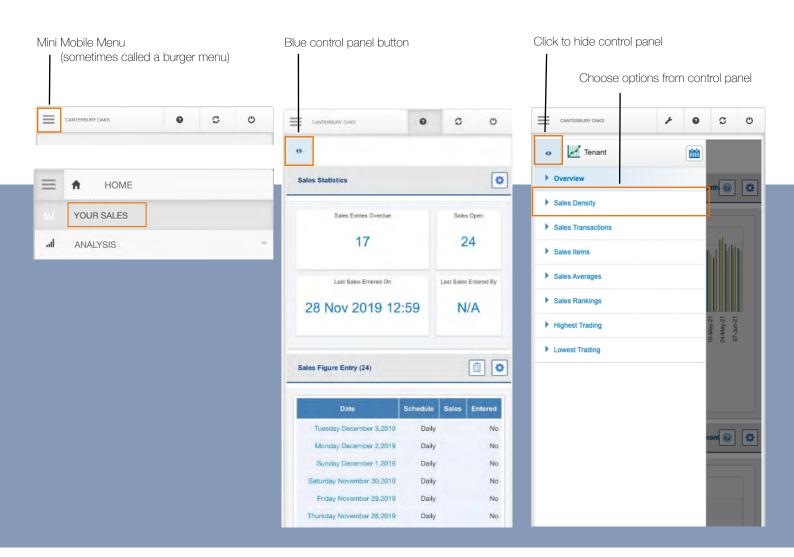

#### Mobile Views

If you are using Retail Advantage on a mobile device, content will be presented differently. however, most operations will be performed in a very similar way.

Click on the mini Mobile Menu at the top left to navigate to different modules. When you are in different modules, the menu control-panels that would normally sit on the left of the action Window are hidden. To access these controls, click on the blue button at the top left, just below the mini menu.

This will reveal the control panel. When you have made your selection from this control panel, you may need to hide the control panel again to view the updated page.

If you are using an iPad, the service will display Retail Advantage with an experience closer to the full standard application.