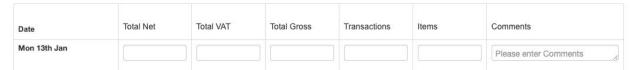

The questions in each form will be specific to each retail destination. Any fields in columns marked with a \* are mandatory. To submit your sales data, type in answers to the questions in the form.

Type values into the boxes provided, checking carefully as you go.

If any values are flagged-up by the system, please double-check your numbers. Gross figures for example must be a total of Net + VAT.

If Retail Advantage suggests your data is particularly high or low but you are sure the numbers are correct, you can still confirm these amounts and proceed.