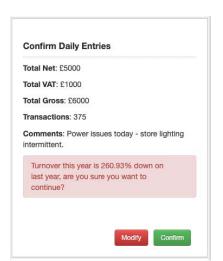

If you are part-way through a week, you can submit some daily entries and save these down by clicking the blue submit button.

Retail Advantage will perform some calculations to check if any data appears incorrect. If something appears wrong, error messages will appear in red. For example, this will happen when sales data does not add up or if figures seem to be unusually low or high.

If any values are flagged-up by the system, please double-check your numbers. Gross figures for example must be a total of Net + VAT.

If Retail Advantage suggests your data is particularly high or low but you are sure the numbers are correct, you can still confirm these amounts and proceed.

In this instance we would recommend submitting a note in the comments box.

If the store was closed, you can simply click on the "Store Closed" button to complete the form and mark the store as unable to trade for the day.