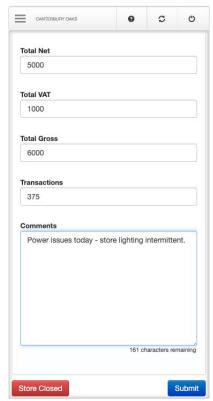

The questions in each form will be specific to each retail destination. Any fields in columns marked with a \* are mandatory. To submit your sales data, type in answers to the questions in the form.

Type values into the boxes provided, checking carefully as you go.

If you are part-way through a week, you can submit some daily entries and save these down by clicking the blue submit button.

Retail Advantage will perform some calculations to check if any data appears incorrect. If something appears wrong, error messages will appear in red. For example, this will happen when sales data does not add up or if figures seem to be unusually low or high.

In this instance we would recommend submitting a note in the comments box.

If the store was closed, you can simply click on the "Store Closed" button to complete the form and mark the store as unable to trade for the day.