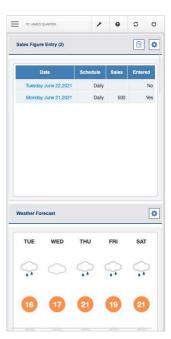

#### Mobile Views

If you are using Retail Advantage on a mobile device, content will be presented differently. however, most operations will be performed in a very similar way.

Click on the mini Mobile Menu at the top left to navigate to different modules. When you are in different modules, the menu control-panels that would normally sit on the left of the action Window are hidden. To access these controls, click on the blue button at the top left, just below the mini menu.

You can also access sales forms from the top of the Home Page on a mobile device or the Sales Sales Figure Entry widget from your home dashboard.

Clicking on a date listed will take you directly to the sales form to supply data.

Any outstanding sales forms that are listed in the Sales Figure Entry Box can be accessed by clicking on the blue button marked with a date for each form. This will bring up the data submission window.