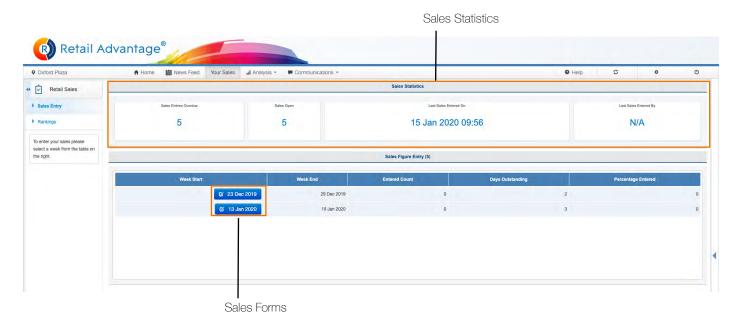

## Submitting sales Data

Submission of sales figures can be accomplished from the main Your Sales page. To the right of the Action window you will see two areas. Sales Statistics at the top and Sales Figure entry below.

The Sales Statistics box provides information on the number of sales forms that are currently open to supply data to. There is also information on any form that are currently overdue and notes on recently submitted data.