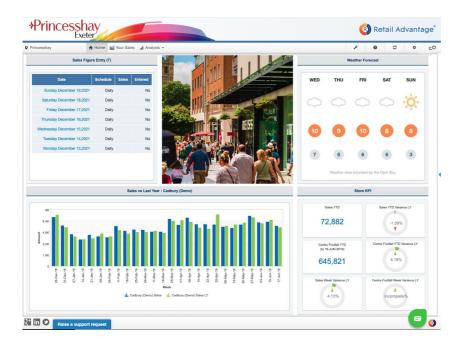

## Your Sales

The Your Sales module provides access to submit turnover data, view info on recent data logged and access performance Ranking statistics (where available).

To go there, choose "Your Sales" form the navigation menu.

## Submitting sales Data

Submission of sales figures can be accomplished from the main Your Sales page. To the right of the Action window you will see two areas. Sales Statistics at the top and Sales Figure entry below.

The Sales Statistics box provides information on the number of sales forms that are currently open to supply data to. There is also information on any form that are currently overdue and notes on recently submitted data.

You can also access sales forms from the top of the Home Page on a mobile device or the Sales Sales Figure Entry widget from your home dashboard.

Clicking on a date listed will take you directly to the sales form to supply data.